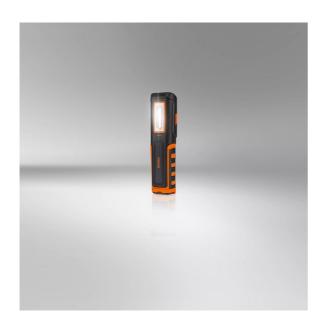

### Inspectionlights

### Light is versatile

This high-quality inspection light from OSRAM is perfect for professional and private use. With two light functions - main light with up to 500lm and torchlight function with up to 100lm, the appropriate light output can be retrieved depending on the task. While some inspection lights take up to three hours to charge, the FAST CHARGE PRO 500's fast charge function takes the lamp from 0% to 100% battery charge in just about 1 hour while still offering a long service life. The inspection light is rechargeable, and the integrated charge level indicator shows the current state of the battery. A USB Type-C charging cable and the corresponding power adapter are included in the scope of supply. In accordance with IP65 protection rating, this inspection light has protection against dust and water ingress and is tested for impact resistance in accordance with IK08. This LED light is easy to carry, has a non-slip and dirt-repellent surface, includes an integrated hook & magnets for hands-free work and easy attachment, making it ideal for craft activities, car repairs and in everyday life. In addition, OSRAM provides a 2year guarantee on this product\*