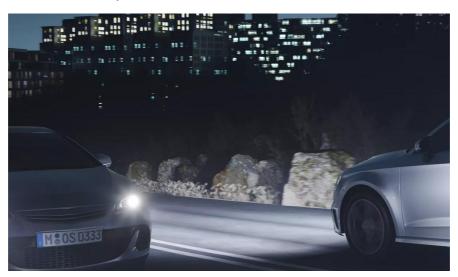

#### Convert from halogen to LED with original OSRAM accessories

Some vehicles report a fault in the exterior lighting when LED lamps are used. With the OSRAM LEDriving Smart Canbus series, potential error messages in the on-board system are avoided. These error messages can occur when converting to LED lamps, as these have a lower current consumption than, for example, halogen lamps and therefore the vehicle's existing fault detection mechanism will be activated. Only the combination of OSRAM LED lamps in conjunction with the official OSRAM accessories - LEDriving ADAPTER, LEDriving SMART CANBUS, LEDriving CAPs and LEDriving ERROR CANCELER is approved for the operation of our LED lamps.Details, in particular on the combination of OSRAM accessories and the street-legal1) NIGHT BREAKER LED and TRUCKSTAR LED lamps, can be found on the respective product pages under: NIGHT BREAKER LED Kompatibilitätslisten | Automotive (osram.de) or Automotive | **OSRAM** Automotive